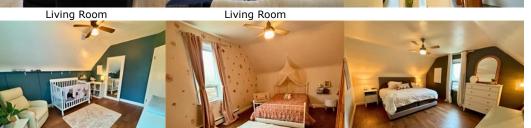

# **Listing ID: 40679850**

| Room                   | Level  | <u>Dimensions</u> | Dimensions (Metric) | Room Features |
|------------------------|--------|-------------------|---------------------|---------------|
| Kitchen                | Main   | 14' 5" X 18' 0"   | 4.39 X 5.49         |               |
| Dining Room            | Main   | 16' 0" X 12' 7"   | 4.88 X 3.84         |               |
| Living Room            | Main   | 25' 8" X 15' 4"   | 7.82 X 4.67         |               |
| Bedroom                | Second | 16' 1" X 10' 6"   | 4.90 X 3.20         |               |
| Bedroom                | Second | 10' 5" X 13' 3"   | 3.17 X 4.04         |               |
| <b>Bedroom Primary</b> | Second | 16' 0" X 12' 6"   | 4.88 X 3.81         |               |
| Bathroom               | Main   |                   |                     | 2-Piece       |
| Bathroom               | Second |                   |                     | 4-Piece       |
| Foyer                  | Main   | 8' 0" X 8' 0"     | 2.44 X 2.44         |               |