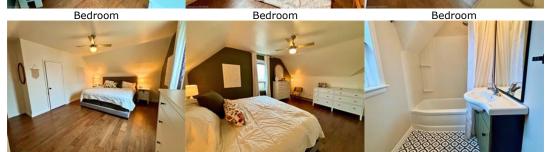

# **Listing ID: 40679850**

| Room                   | Level  | <u>Dimensions</u> | Dimensions (Metric) | Room Features |
|------------------------|--------|-------------------|---------------------|---------------|
| Kitchen                | Main   | 14' 5" X 18' 0"   | 4.39 X 5.49         |               |
| Dining Room            | Main   | 16' 0" X 12' 7"   | 4.88 X 3.84         |               |
| Living Room            | Main   | 25' 8" X 15' 4"   | 7.82 X 4.67         |               |
| Bedroom                | Second | 16' 1" X 10' 6"   | 4.90 X 3.20         |               |
| Bedroom                | Second | 10' 5" X 13' 3"   | 3.17 X 4.04         |               |
| <b>Bedroom Primary</b> | Second | 16' 0" X 12' 6"   | 4.88 X 3.81         |               |
| Bathroom               | Main   |                   |                     | 2-Piece       |
| Bathroom               | Second |                   |                     | 4-Piece       |
| Foyer                  | Main   | 8' 0" X 8' 0"     | 2.44 X 2.44         |               |