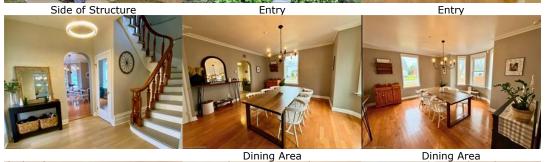

DOM:

Freehold/None Common Interest: Tax Amt/Yr: \$3,240.00/2024

Asphalt Shingle

South

Next OH: Public: Sat Nov 23, 1:00PM-3:00PM

Remarks/Directions

This turn-key home offers an incredible blend of Century Home charm with many upgrades & improvements for modern day living. Offering a bright & contemporary atmosphere, this beautiful 3 bedroom, 2 bathroom, brick home is set on a large L shaped lot in a quiet, family friendly neighbourhood. Highlighted by the fully remodelled kitchen, updated bathrooms, new flooring throughout the main floor, generously tall ceilings & natural gas forced-air heating & cooling. This home is perfect for a family looking for a move-in-ready home with the formal dining room, inviting sizeable living room with natural gas fireplace, 3 spacious bedrooms all on one level & ample storage throughout. The sprawling back yard has been fully fenced, which is ideal for those with little ones or pets, plus a converted garden shed offers the perfect space for a few laying hens. This property includes an additional side yard which could be the perfect space for your future detached garage or workshop or potential to be severed. You'll appreciate the mature trees, perennial gardens, paved double wide laneway, & the welcoming patio area which allow for lots of entertainment while enjoying the connivence of being a short walk to all downtown amenities. Looking to escape the city? The quaint village of Brussels & surrounding area is filled with nature trails, gorgeous gardens, family restaurants, farmers markets and historical sites. This home is a great place to raise a family.

# **Listing ID: 40679850**

| Room                   | Level  | <u>Dimensions</u> | Dimensions (Metric) | Room Features |
|------------------------|--------|-------------------|---------------------|---------------|
| Kitchen                | Main   | 14' 5" X 18' 0"   | 4.39 X 5.49         |               |
| Dining Room            | Main   | 16' 0" X 12' 7"   | 4.88 X 3.84         |               |
| Living Room            | Main   | 25' 8" X 15' 4"   | 7.82 X 4.67         |               |
| Bedroom                | Second | 16' 1" X 10' 6"   | 4.90 X 3.20         |               |
| Bedroom                | Second | 10' 5" X 13' 3"   | 3.17 X 4.04         |               |
| <b>Bedroom Primary</b> | Second | 16' 0" X 12' 6"   | 4.88 X 3.81         |               |
| Bathroom               | Main   |                   |                     | 2-Piece       |
| Bathroom               | Second |                   |                     | 4-Piece       |
| Foyer                  | Main   | 8' 0" X 8' 0"     | 2.44 X 2.44         |               |