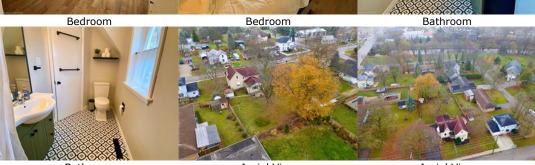

# **Listing ID: 40679850**

| Room                   | Level  | <u>Dimensions</u> | Dimensions (Metric) | Room Features |
|------------------------|--------|-------------------|---------------------|---------------|
| Kitchen                | Main   | 14' 5" X 18' 0"   | 4.39 X 5.49         |               |
| Dining Room            | Main   | 16' 0" X 12' 7"   | 4.88 X 3.84         |               |
| Living Room            | Main   | 25' 8" X 15' 4"   | 7.82 X 4.67         |               |
| Bedroom                | Second | 16' 1" X 10' 6"   | 4.90 X 3.20         |               |
| Bedroom                | Second | 10' 5" X 13' 3"   | 3.17 X 4.04         |               |
| <b>Bedroom Primary</b> | Second | 16' 0" X 12' 6"   | 4.88 X 3.81         |               |
| Bathroom               | Main   |                   |                     | 2-Piece       |
| Bathroom               | Second |                   |                     | 4-Piece       |
| Foyer                  | Main   | 8' 0" X 8' 0"     | 2.44 X 2.44         |               |