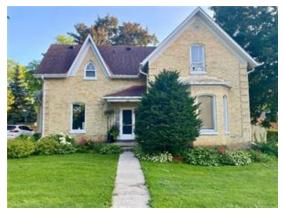

Client Full 34 QUEEN St S Brussels Listing ID: 40679850 **Active / Residential** Price: **\$635,000** 

DOM:

Freehold/None Common Interest: Tax Amt/Yr: \$3,240.00/2024

Asphalt Shingle

South

Next OH: Public: Sat Nov 23, 1:00PM-3:00PM

Remarks/Directions

This turn-key home offers an incredible blend of Century Home charm with many upgrades & improvements for modern day living. Offering a bright & contemporary atmosphere, this beautiful 3 bedroom, 2 bathroom, brick home is set on a large L shaped lot in a quiet, family friendly neighbourhood. Highlighted by the fully remodelled kitchen, updated bathrooms, new flooring throughout the main floor, generously tall ceilings & natural gas forced-air heating & cooling. This home is perfect for a family looking for a move-in-ready home with the formal dining room, inviting sizeable living room with natural gas fireplace, 3 spacious bedrooms all on one level & ample storage throughout. The sprawling back yard has been fully fenced, which is ideal for those with little ones or pets, plus a converted garden shed offers the perfect space for a few laying hens. This property includes an additional side yard which could be the perfect space for your future detached garage or workshop or potential to be severed. You'll appreciate the mature trees, perennial gardens, paved double wide laneway, & the welcoming patio area which allow for lots of entertainment while enjoying the connivence of being a short walk to all downtown amenities. Looking to escape the city? The quaint village of Brussels & surrounding area is filled with nature trails, gorgeous gardens, family restaurants, farmers markets and historical sites. This home is a great place to raise a family.